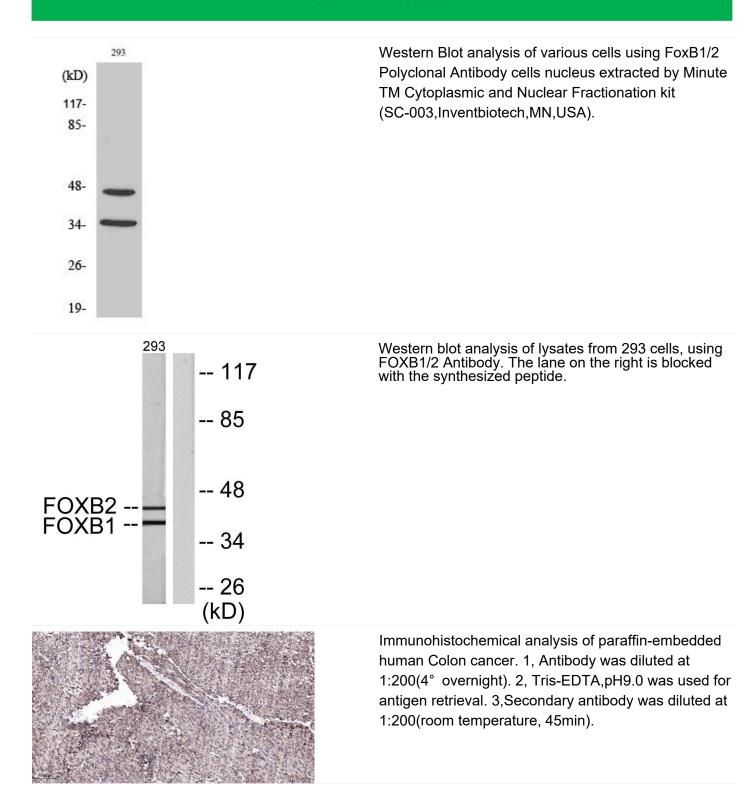

|
| Background                | similarity:Contains 1 fork-head DNA-binding domain.,                                                                              |
| matters needing attention | Avoid repeated freezing and thawing!                                                                                              |
| Usage suggestions         | This product can be used in immunological reaction related experiments. For more information, please consult technical personnel. |
|                           |                                                                                                                                   |



😮 Tel: 400-999-8863 📼 Emall:Upingbio.163.com

Website: www.upingBio.com

## **Products Images**